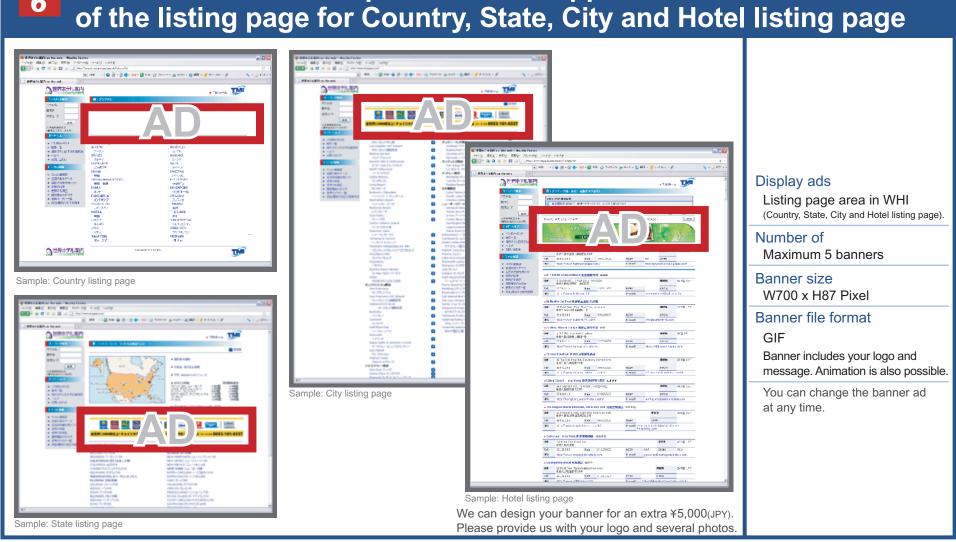

### WHI Ad for Hotel Group Ad Name **World Hotel Index** Media ¥13,000(JPY) / per month **Ad Cost** The contract is for a minimum of 3 months Advertising includes the following items (1-8) News Delivery Service on portal page Set your dedicated page on our portal page to accumulate your news Your hotel campaign and sales information will be featured on portal page Side banner on portal page (Rotation) Detail Japan reservation office contact information 5 Electronic Banners: posted on the upper section of the listing page area of Country. State and City (W700-H87pixel) 5 Hotels selected by you are posted at the top of the city's listing Your hotel's detailed information **URL** http://www.TMIJapan.com

#### Ad Insertion period

News-Style

5 Electronic Banners: posted on the upper section