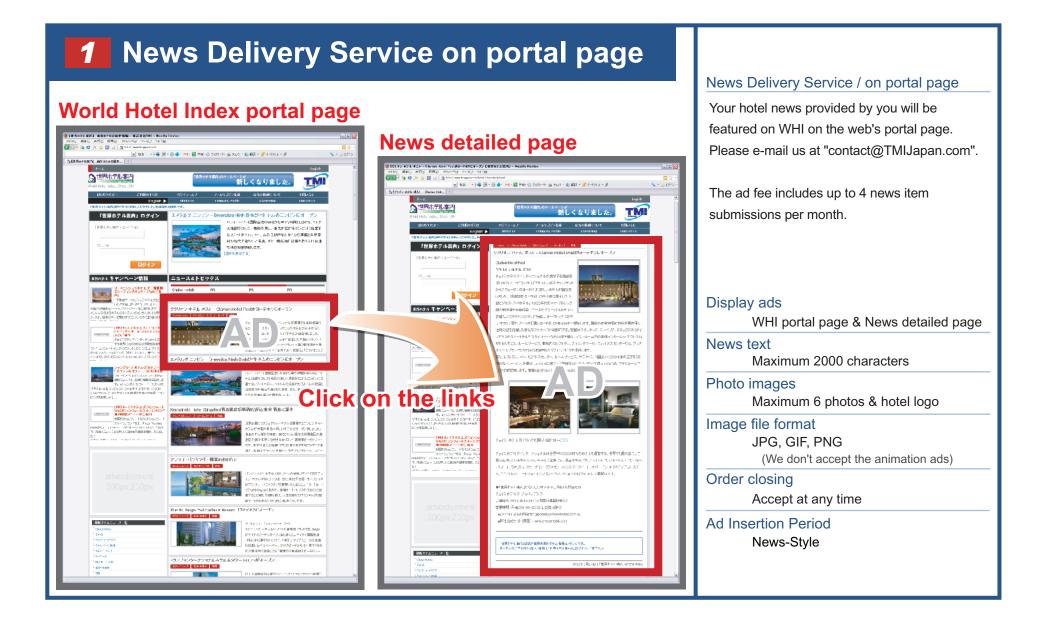

#### News text

Maximum 2000 characters

#### Photo image

Maximum 6 photos & hotel logo

#### Image file format

JPG, GIF, PNG
(We don't accept the animation)

#### Order closing

Accept at any time

#### Ad Insertion period

News-Style

5 Electronic Banners: posted on the upper section