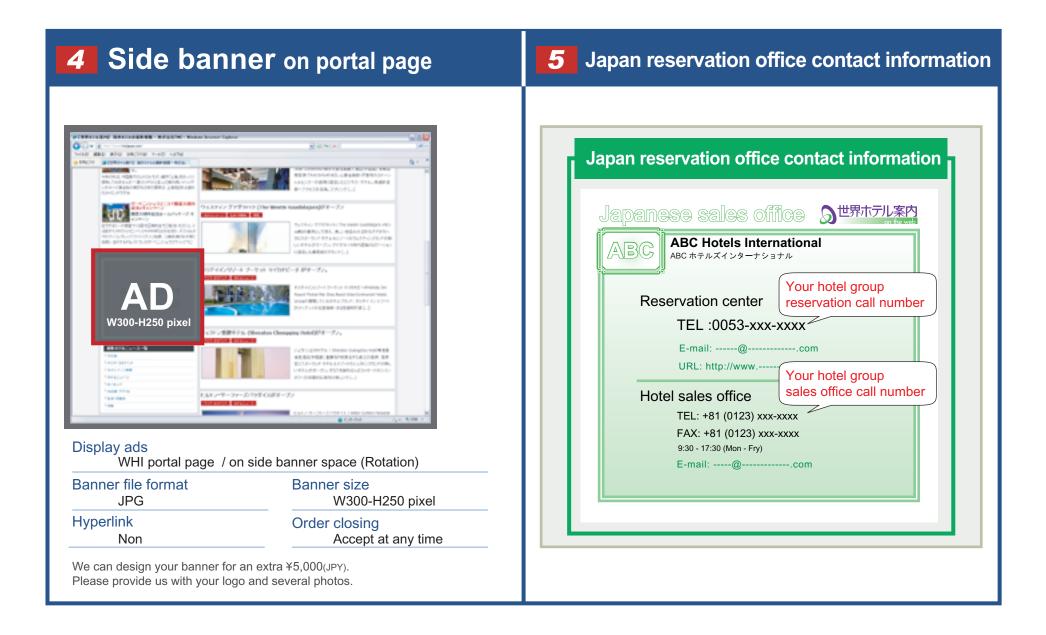

### WHI Ad for Hotel Group Ad Name **World Hotel Index** Media ¥13,000(JPY) / per month **Ad Cost** The contract is for a minimum of 3 months Advertising includes the following items (1-8) News Delivery Service on portal page Set your dedicated page on our portal page to accumulate your news Your hotel campaign and sales information will be featured on portal page Side banner on portal page (Rotation) Detail Japan reservation office contact information 5 Electronic Banners: posted on the upper section of the listing page area of Country. State and City (W700-H87pixel) 5 Hotels selected by you are posted at the top of the city's listing Your hotel's detailed information **URL** http://www.TMIJapan.com