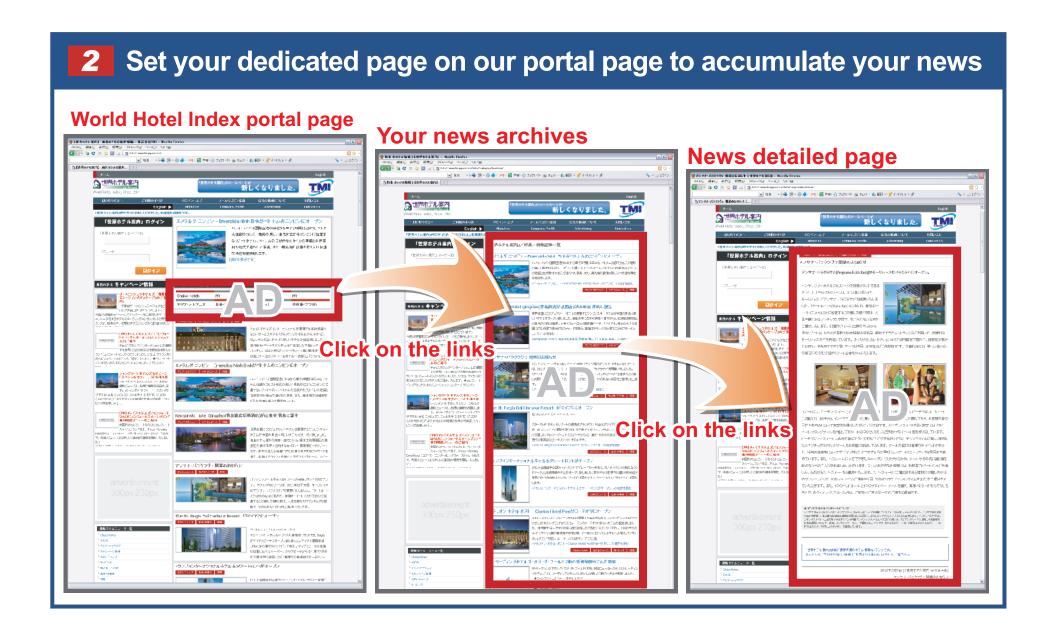

### WHI Ad for Hotel Group Ad Name **World Hotel Index** Media ¥13,000(JPY) / per month **Ad Cost** The contract is for a minimum of 3 months Advertising includes the following items (1-8) News Delivery Service on portal page Set your dedicated page on our portal page to accumulate your news Your hotel campaign and sales information will be featured on portal page Side banner on portal page (Rotation) Detail Japan reservation office contact information 5 Electronic Banners: posted on the upper section of the listing page area of Country. State and City (W700-H87pixel) 5 Hotels selected by you are posted at the top of the city's listing Your hotel's detailed information **URL** http://www.TMIJapan.com