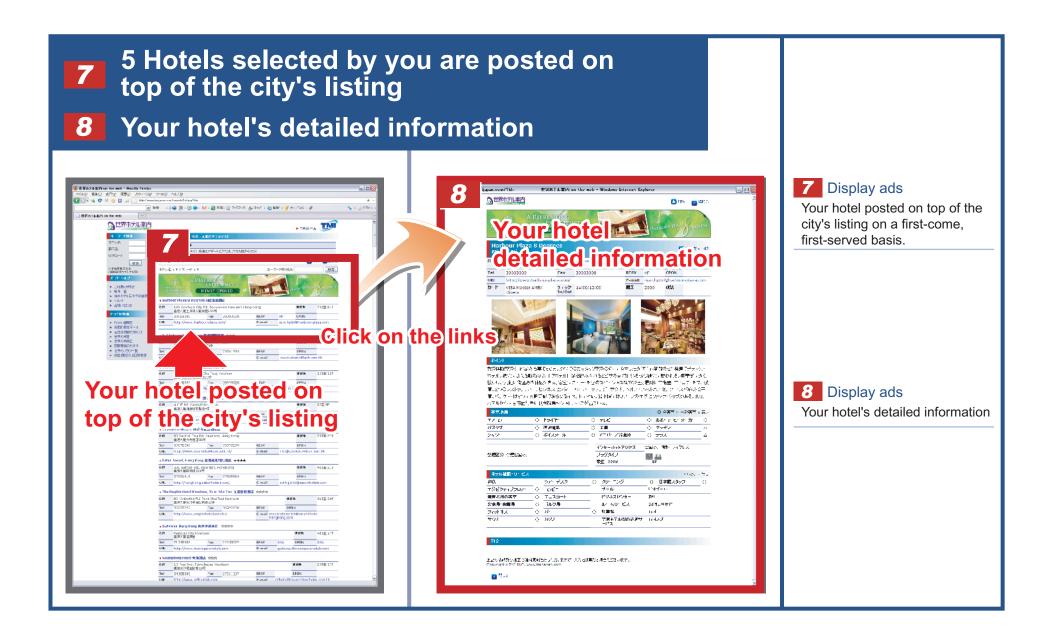

### WHI Ad for Hotel Group Ad Name **World Hotel Index** Media ¥13,000(JPY) / per month **Ad Cost** The contract is for a minimum of 3 months Advertising includes the following items (1-8) News Delivery Service on portal page Set your dedicated page on our portal page to accumulate your news Your hotel campaign and sales information will be featured on portal page Side banner on portal page (Rotation) Detail Japan reservation office contact information 5 Electronic Banners: posted on the upper section of the listing page area of Country. State and City (W700-H87pixel) 5 Hotels selected by you are posted at the top of the city's listing Your hotel's detailed information **URL** http://www.TMIJapan.com